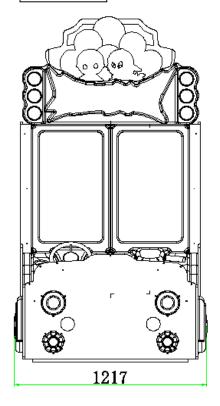

# Machine specifications and technical parameters

Unit: mm

- 1) Working voltage: 220V or 110V
  - (note: Actual voltage please check the machine plate)
- 2) consumed power: mix 150~max 300W
- 3) Out look size: L1217×W1351×H2205 (mm)
- 4) Weight: almost 140.9 kg
- 5) Environmental conditions: Temperature(indoor):  $-10^{\circ}$ C  $\sim$  +40  $^{\circ}$ C;