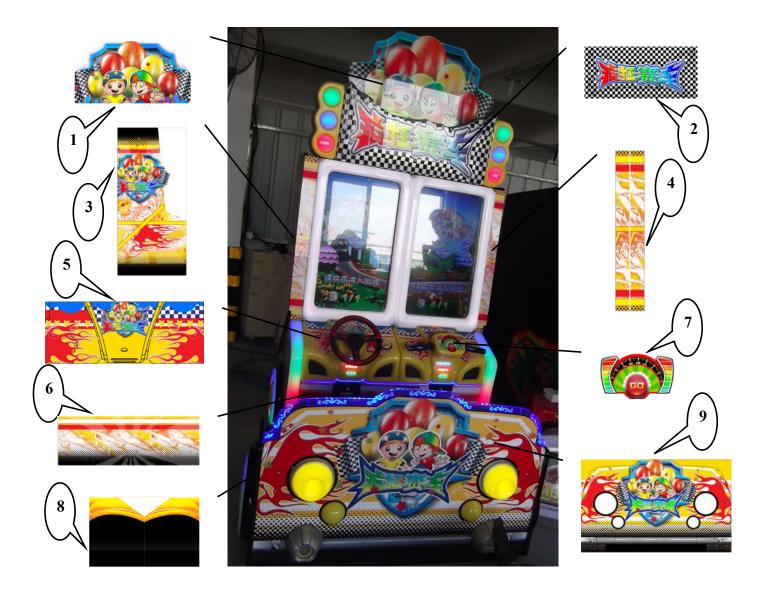

### 8-7 Art section

| NO. | Name                              | Specifications and materials | Quantity           |
|-----|-----------------------------------|------------------------------|--------------------|
| 1   | Light box picture (up)            |                              | 1                  |
| 2   | Light box picture (down)          |                              | 1                  |
| 3   | Picture by two side               | White adhesive 过 <b>UV</b>   | Left same as right |
| 4   | Picture by the side of the Screen |                              | Left same as right |
| 5   | Operating table picture           | White adhesive 过 <b>UV</b>   | 2                  |
| 6   | In front door picture             | White adhesive 过 UV          | 1                  |
| 7   | steering wheel picture            | White adhesive 过 UV          | 1                  |
| 8   | Picture of the seat two side      | White adhesive 过 UV          | Left same as right |

| 9 | 座椅背画面 | White adhesive 过 UV | 1 |
|---|-------|---------------------|---|
|---|-------|---------------------|---|

#### Kid Racing Instruction

| NO. | Name                                | Specifications and materials | Quantity |
|-----|-------------------------------------|------------------------------|----------|
| 1   | Inset coin sticker                  | White adhesive               | 2        |
| 2   | Ticket sending sticker              | White adhesive               | 2        |
| 3   | Chinese counter sticker             | White adhesive               | 1        |
| 4   | Ticket dispenser repair sticker     | White adhesive               | 1        |
| 5   | Contact floor sticker               | White adhesive               | 1        |
| 6   | Power supply use indoor label       | White adhesive               | 1        |
| 7   | Do not touch label                  | White adhesive               | 1        |
| 8   | Make sure the fun working label     | White adhesive               | 1        |
| 9   | Repair label                        | White adhesive               | 1        |
| 10  | High voltage label                  | White adhesive               | 1        |
| 11  | High temperature High voltage label | White adhesive               | 1        |

### 8-8 Electronic parts

| NO. | Name                                        | Specifications and materials         | Quantity | Unit |
|-----|---------------------------------------------|--------------------------------------|----------|------|
| 1   | Light bar of light box by two<br>side       | 12V RGB aluminum light 5CM           | 6        | 条    |
| 2   | Light box back light bar                    | 0805 12V green length 0.8m width 6mm | 1        | 条    |
| 3   | LED light bar                               | MX-S5050W 700mm                      | 2        | 条    |
| 4   | Screen light bar                            | 12V/5050RGB soft light bar/2.4M      | 2        | 条    |
| 5   | Operate table colorful light bar (two side) | WS2811B 700mm/45珠/5V                 | 2        | 条    |
| 6   | Operate table light bar with light          | 12V RGB 铝灯条 10CM                     | 6        | 条    |
| 7   | Car wheel colorful light bar                | WS2811B 660mm/40珠/5V                 | 4        | 条    |
| 8   | Seat LED light bar                          | 3528 12V blue length1.25m width 8mm  | 1        | 条    |
| 9   | Operate table LED light                     | 3528 12V blue length 1.05m width 8mm | 1        | 条    |
| 10  | Seat LED light                              | ADS-75123-2835                       | 4        | 个    |
| 11  | Seat LED light                              | ADS-3793-2835                        | 2        | 个    |
| 12  | Seat LED light                              | LED-9G.PCB                           | 2        | 块    |