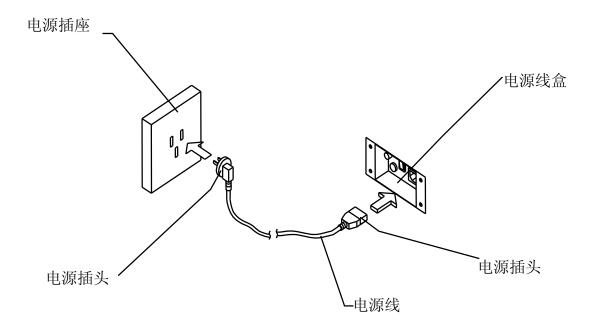

### 四、Wiring and the attention item

- The end of the wire box machine access wiring to power line, the power line plugs the other end socket.
- Please access the power according to the voltage machine identification.
   Otherwise it may cause damage to the machine.
- In order to avoid making unnecessary damage, please make sure the socket have a grounding function.
- If can not through the socket to realize the ground, please through other ways to perform grounding.