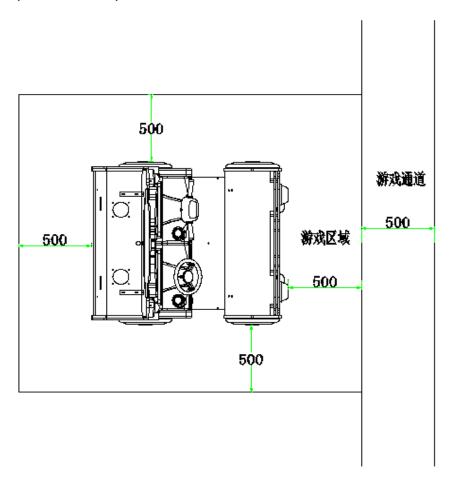

#### 3-5 Placement range and size

The machine should be placed in the following dimensions; there is enough space for the operation of the machine, and to ensure customer safety.

Note: the machine can not be placed in an inclined position, placed in an inclined position prone to accidents.

Note: the division of the game area to the identification of the machine labeling.