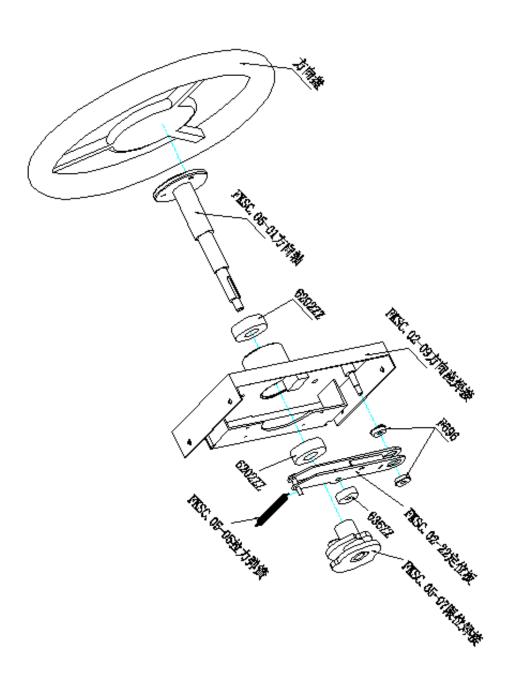

horts, mechanical failure, etc., may lead to fire.

4 do not put on the machine with a water vase, cups, containers, etc., also do not put chemicals and heavy objects on the machine.

The overflow of the liquid will lead to electrical short circuit damage to the device, while the upper fall will damage the human body and the destruction of the machine.

5 in the machine exhaust inlet do not place objects.

The exhaust port is blocked when the internal temperature of the machine will lead to increased, influence the normal game, even damage the devices.

6 non maintenance personnel can not be free to repair the machine.

This may cause a short circuit or operation out of control, etc..

### 八、Detail of spare parts

### 8-1 Instruction part

Total setting



### Steering wheel spare parts:



### 8-2 Inset coin spare parts



| No | Name             | Specifications and materials        | quantity |
|----|------------------|-------------------------------------|----------|
| 1  | Coin accept      | Side cast electronic type<br>LK100M | 2        |
| 2  | Coin door        | Iron                                | 2        |
| 3  | Coin box         | Iron                                | 2        |
| 4  | AH78 lock        | 78 short lock                       | 2        |
| 5  | AH57 lock        | 57 long lock                        | 2        |
| 6  | Ticket dispenser | LK003C Ver2.42                      | 2        |
| 7  | Counter frame    | Black                               | 1        |
| 8  | Sound regulator  | Black                               | 1        |
| 9  | Fix but