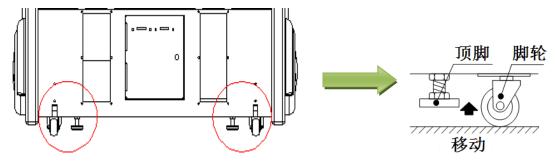

#### 3-1 Moving method

Below the machine equipped with casters, short distance moving machine, adjust the anchor seat increased for casters contact ground to promote the machine can be. Foot against a ground fault code objects have overturned the risk, so along the ground to promote, anchor the maximum upward, and pay attention to the forward road in the direction of the obstacle and the level of inequality in place.

The machine moves in close to the anchor seat adjustment to increase contact to the ground machine can promote the casters.

In the moving machine, after a non smooth or a step position, in order to ensure the safety of the need to have 4 or more people to move the machine.

Please unplug the power plug, in case of accident and adult.

Please pay attention not to damage the power cord, to prevent accidents and accidents.

Please send the maximum anchor to increase and then move to, to prevent accidents and faults

#### 3-2 Fixed machine method

- please put in the flat and not easy to slide on the ground;
- Please use the following anchor machine fixed the machine (as shown below)
- ① The lock nut with the wrench loosen anchor, anchor bolt, let casters from the ground about 5mm.
  - ② It will lock the nut clockwise to tighten, fixed good.