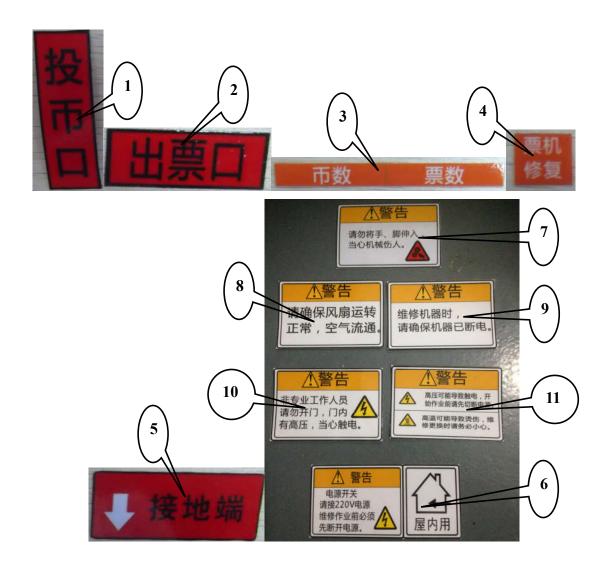

#### Kid Racing Instruction

| NO. | Name                                | Specifications and materials | Quantity |
|-----|-------------------------------------|------------------------------|----------|
| 1   | Inset coin sticker                  | White adhesive               | 2        |
| 2   | Ticket sending sticker              | White adhesive               | 2        |
| 3   | Chinese counter sticker             | White adhesive               | 1        |
| 4   | Ticket dispenser repair sticker     | White adhesive               | 1        |
| 5   | Contact floor sticker               | White adhesive               | 1        |
| 6   | Power supply use indoor label       | White adhesive               | 1        |
| 7   | Do not touch label                  | White adhesive               | 1        |
| 8   | Make sure the fun working label     | White adhesive               | 1        |
| 9   | Repair label                        | White adhesive               | 1        |
| 10  | High voltage label                  | White adhesive               | 1        |
| 11  | High temperature High voltage label | White adhesive               | 1        |