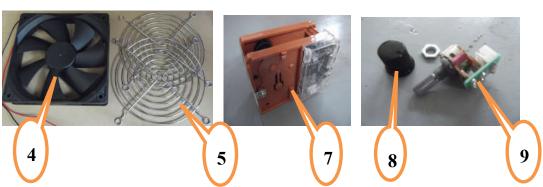

### 8-6 Electrical installation component

| NO. | Name                        | Specifications and materials | Quantity | Unit |
|-----|-----------------------------|------------------------------|----------|------|
| 1   | Dower Cumby                 | 5V 150W                      | 1        |      |
| '   | Power Supply                | 12V 150W                     | 1        | 个    |
| 2   | mainboard                   | SXKJ-2013.PCB VER1.0         | 1        | 块    |
| 3   | Board control light         |                              | 1        | 块    |
| 4   | Fun                         | 1804U3A 001 12V              | 2        | 个    |
| 5   | Fun net                     |                              | 4        | 个    |
| 6   | Accouter                    | C-012                        | 2        | 个    |
| 7   | Ticket Dispenser            | LK003C Ver2.42               | 2        | 个    |
| 8   | Potentiometer rotary button | Black\                       | 1        | 个    |
| 9   | Potentiometer               |                              | 1        | 个    |