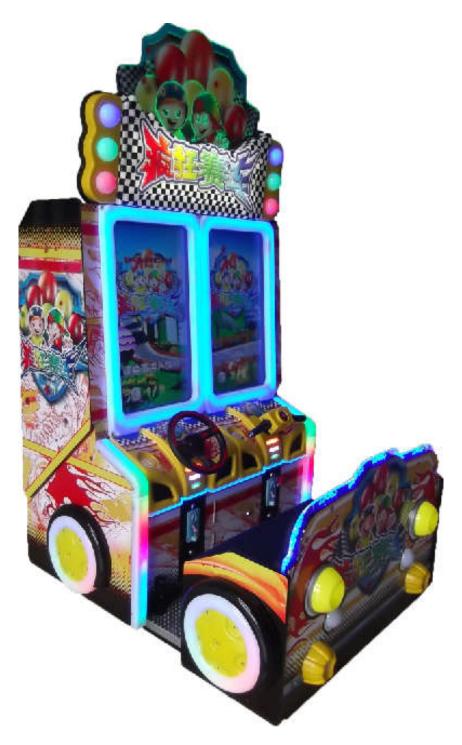

# Machine specifications and technical parameters

Unit: mm

- 1) Working voltage: 220V or 110V
  - (note: Actual voltage please check the machine plate)
- 2) consumed power: mix 150~max 300W
- 3) Out look size: L1217×W1351×H2205 (mm)
- 4) Weight: almost 140.9 kg
- 5) Environmental conditions: Temperature(indoor):  $-10^{\circ}$ C  $\sim$  +40  $^{\circ}$ C;