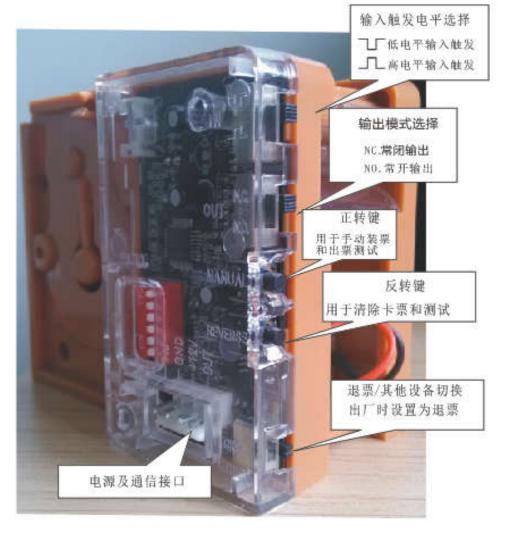

#### 8-3 Ticket Dispenser Instruction

The use of lottery machine instructions: the lottery will be inserted into the slot, the opportunity to automatically start the device. (hold down the forward button can also be manually loaded) connected power and signal line to use.