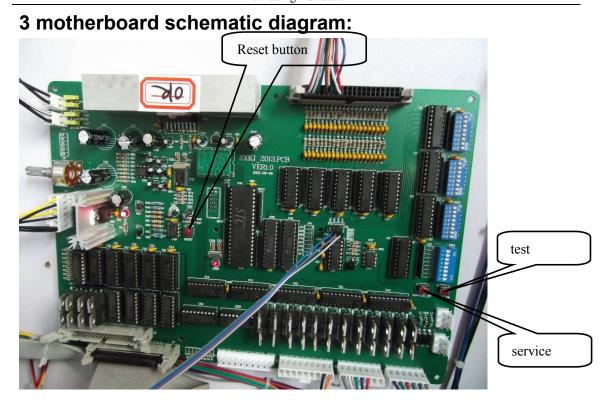

### 九、IO table

Mainboard: LFKJ-2014.PCB

#### Imput part:

| INPUT |     | content                      | INPUT |      | content                      |
|-------|-----|------------------------------|-------|------|------------------------------|
| J9-1  | (1) | 1P inset coin                | J9-9  | (9)  | 2P inset coin                |
| J9-2  | (2) | 1P ticket dispenser feedback | J9-10 | (10) | 2P ticket dispenser feedback |
| J9-3  | (3) | 1P start button              | J9-11 | (11) | 2P start button              |
| J9-4  | (4) | 1P Left turn switch          | J9-12 | (12) | 2P Left turn switch          |
| J9-5  | (5) | 1P Right turn switch         | J9-13 | (13) | 2P Right turn switch         |
| J9-6  | (6) | ticket dispenser restore     | J9-14 | (14) | setting                      |
| J9-7  | (7) |                              | J9-15 | (15) | moving                       |
| J9-8  | (8) |                              | J9-16 | (16) | confirm                      |

### Output part:

| OUTPUT   | content                   | ОИТРИТ        | content               |
|----------|---------------------------|---------------|-----------------------|
| J8-2 (1) | inset coin quantity       | J10-1<br>(9)  | LED light 3           |
| J8-3 (2) | ticket quantity           | J10-2<br>(10) | seat light 1          |
| J8-4 (3) | 1P ticket dispenser drive | J10-5<br>(11) | seat light 2          |
| J8-5 (4) | 2P ticket dispenser drive | J10-4<br>(12) | seat light 3          |
| J8-6 (5) | 1P start button light     | J10-5<br>(13) | control table light 1 |
| J8-7 (6) | 2P start button light     | J10-6<br>(14) | control table light 2 |
| J8-8 (7) | LED light 1               | J10-7<br>(15) | control table light 3 |
| J8-9 (8) | LED llight 2              | J10-8<br>(16) |                       |