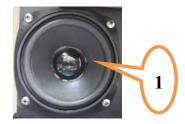

### 8-4 Speaker parts

| NO | Name                    | Specifications and materials | Quantity |
|----|-------------------------|------------------------------|----------|
| 1  | Circular Triton speaker | 4inch 8欧15W                  | 2        |