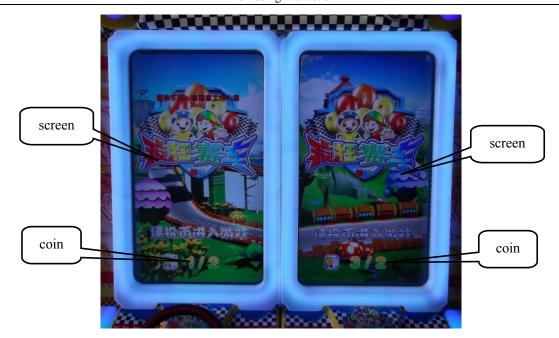

### 七、Game Instruction

### 7-1 How to play

- 1 corresponding input tokens, press the start button.
- 2 children can choose single or double game. Then drove the car to complete all kinds of trigger events.
- 3 in the game's time. The smaller the number of friends, the more the number of votes!
- 4 to two people together with the game coin.

#### **7-2** Operation interface

- 1 check the attached table and IO diagram, the motherboard can input plane machine, the output
- corresponding to the connection position.
- 2.DIP adjust the reference IO table, capital letters for the factory settings, the user can adjust according to the operating conditions.