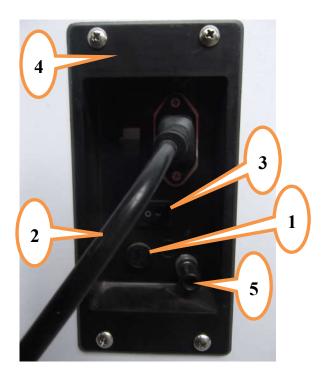

### 8-5 Insurance tube and power module

| No. | name                   | Specifications and materials | Quantity |
|-----|------------------------|------------------------------|----------|
| 1   | Base of insurance tube |                              | 1        |
| 2   | Power cord             | 6.3A                         | 1        |

| 3 | Rocker switch | 1 |
|---|---------------|---|
| 4 | Wire box      | 1 |
| 5 | Terminal      | 1 |