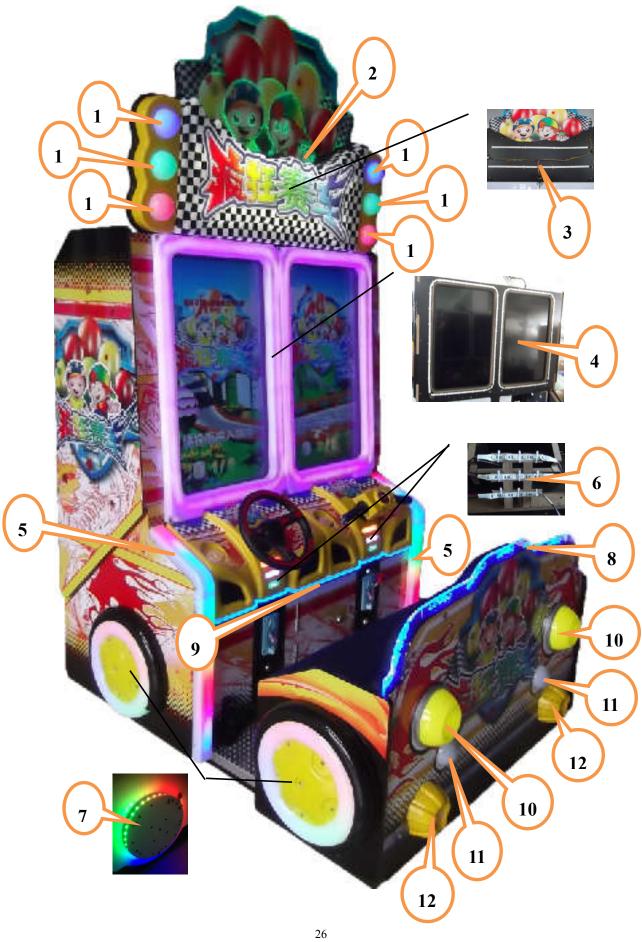

### 8-1 Instruction part

Total setting

### Steering wheel spare parts:

### 8-6 Electrical installation component

| NO. | Name                        | Specifications and materials | Quantity | Unit |
|-----|-----------------------------|------------------------------|----------|------|
| 1   | Dower Cumby                 | 5V 150W                      | 1        |      |
| '   | Power Supply                | 12V 150W                     | 1        | 个    |
| 2   | mainboard                   | SXKJ-2013.PCB VER1.0         | 1        | 块    |
| 3   | Board control light         |                              | 1        | 块    |
| 4   | Fun                         | 1804U3A 001 12V              | 2        | 个    |
| 5   | Fun net                     |                              | 4        | 个    |
| 6   | Accouter                    | C-012                        | 2        | 个    |
| 7   | Ticket Dispenser            | LK003C Ver2.42               | 2        | 个    |
| 8   | Potentiometer rotary button | Black\                       | 1        | 个    |
| 9   | Potentiometer               |                              | 1        | 个    |

### 8-8 Electronic parts

| NO. | Name                                        | Specifications and materials         | Quantity | Unit |
|-----|---------------------------------------------|--------------------------------------|----------|------|
| 1   | Light bar of light box by two<br>side       | 12V RGB aluminum light 5CM           | 6        | 条    |
| 2   | Light box back light bar                    | 0805 12V green length 0.8m width 6mm | 1        | 条    |
| 3   | LED light bar                               | MX-S5050W 700mm                      | 2        | 条    |
| 4   | Screen light bar                            | 12V/5050RGB soft light bar/2.4M      | 2        | 条    |
| 5   | Operate table colorful light bar (two side) | WS2811B 700mm/45珠/5V                 | 2        | 条    |
| 6   | Operate table light bar with light          | 12V RGB 铝灯条 10CM                     | 6        | 条    |
| 7   | Car wheel colorful light bar                | WS2811B 660mm/40珠/5V                 | 4        | 条    |
| 8   | Seat LED light bar                          | 3528 12V blue length1.25m width 8mm  | 1        | 条    |
| 9   | Operate table LED light                     | 3528 12V blue length 1.05m width 8mm | 1        | 条    |
| 10  | Seat LED light                              | ADS-75123-2835                       | 4        | 个    |
| 11  | Seat LED light                              | ADS-3793-2835                        | 2        | 个    |
| 12  | Seat LED light                              | LED-9G.PCB                           | 2        | 块    |