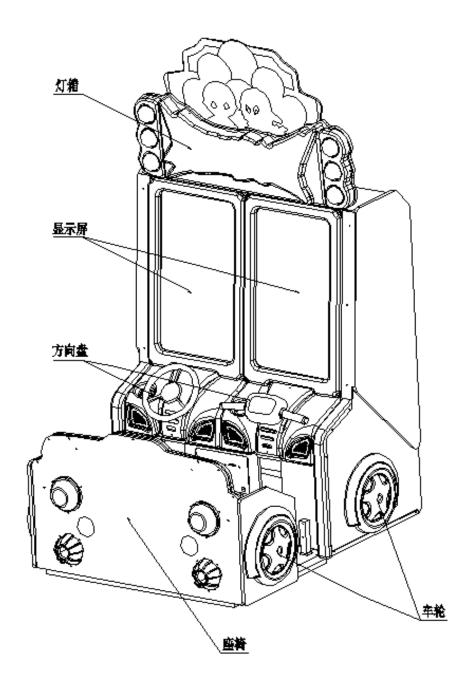

# Machine specifications and technical parameters

Unit: mm

- 1) Working voltage: 220V or 110V
  - (note: Actual voltage please check the machine plate)
- 2) consumed power: mix 150~max 300W
- 3) Out look size: L1217×W1351×H2205 (mm)
- 4) Weight: almost 140.9 kg
- 5) Environmental conditions: Temperature(indoor):  $-10^{\circ}$ C  $\sim$  +40  $^{\circ}$ C;

### 八、Detail of spare parts

### 8-1 Instruction part

Total setting

### Steering wheel spare parts: