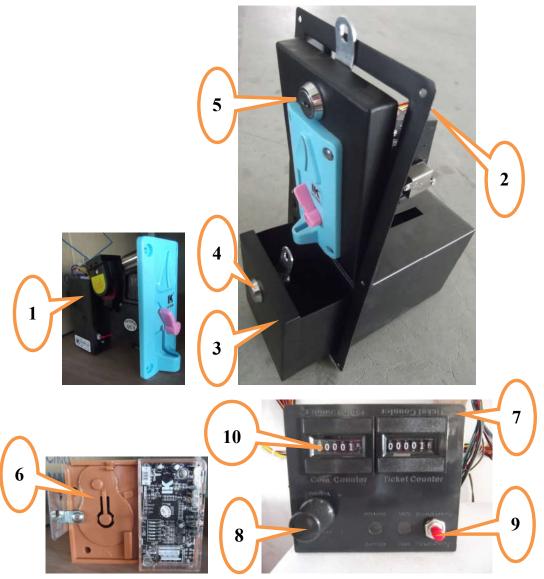

### 8-2 Inset coin spare parts

| No | Name             | Specifications and materials        | quantity |
|----|------------------|-------------------------------------|----------|
| 1  | Coin accept      | Side cast electronic type<br>LK100M | 2        |
| 2  | Coin door        | Iron                                | 2        |
| 3  | Coin box         | Iron                                | 2        |
| 4  | AH78 lock        | 78 short lock                       | 2        |
| 5  | AH57 lock        | 57 long lock                        | 2        |
| 6  | Ticket dispenser | LK003C Ver2.42                      | 2        |
| 7  | Counter frame    | Black                               | 1        |
| 8  | Sound regulator  | Black                               | 1        |
| 9  | Fix button       | Little button(red)                  | 1        |
| 10 | Six bit counter  | C-012                               | 2        |

#### 8-3 Ticket Dispenser Instruction

The use of lottery machine instructions: the lottery will be inserted into the slot, the opportunity to automatically start the device. (hold down the forward button can also be manually loaded) connected power and signal line to use.