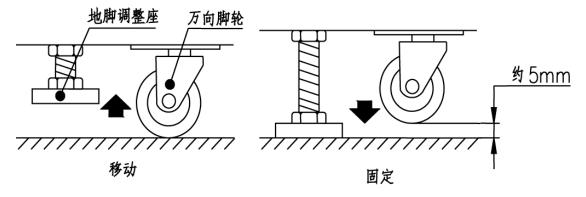

#### 3-1 Moving method

Below the machine equipped with casters, short distance moving machine, adjust the anchor seat increased for casters contact ground to promote the machine can be. Foot against a ground fault code objects have overturned the risk, so along the ground to promote, anchor the maximum upward, and pay attention to the forward road in the direction of the obstacle and the level of inequality in place.

The machine moves in close to the anchor seat adjustment to increase contact to the ground machine can promote the casters.

In the moving machine, after a non smooth or a step position, in order to ensure the safety of the need to have 4 or more people to move the machine.

Please unplug the power plug, in case of accident and adult.

Please pay attention not to damage the power cord, to prevent accidents and accidents.

Please send the maximum anchor to increase and then move to, to prevent accidents and faults

#### 3-2 Fixed machine method

- please put in the flat and not easy to slide on the ground;
- Please use the following anchor machine fixed the machine (as shown below)
- ① The lock nut with the wrench loosen anchor, anchor bolt, let casters from the ground about 5mm.
  - ② It will lock the nut clockwise to tighten, fixed good.