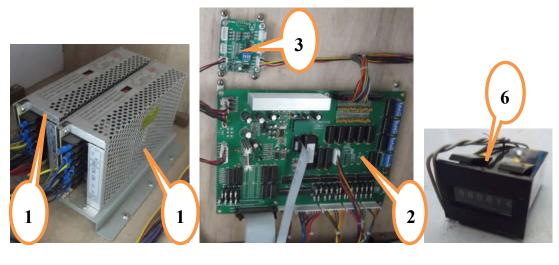

### 8-6 Electrical installation component

| NO. | Name                        | Specifications and materials | Quantity | Unit |
|-----|-----------------------------|------------------------------|----------|------|
| 1   | Dower Cumby                 | 5V 150W                      | 1        |      |
| '   | Power Supply                | 12V 150W                     | 1        | 个    |
| 2   | mainboard                   | SXKJ-2013.PCB VER1.0         | 1        | 块    |
| 3   | Board control light         |                              | 1        | 块    |
| 4   | Fun                         | 1804U3A 001 12V              | 2        | 个    |
| 5   | Fun net                     |                              | 4        | 个    |
| 6   | Accouter                    | C-012                        | 2        | 个    |
| 7   | Ticket Dispenser            | LK003C Ver2.42               | 2        | 个    |
| 8   | Potentiometer rotary button | Black\                       | 1        | 个    |
| 9   | Potentiometer               |                              | 1        | 个    |