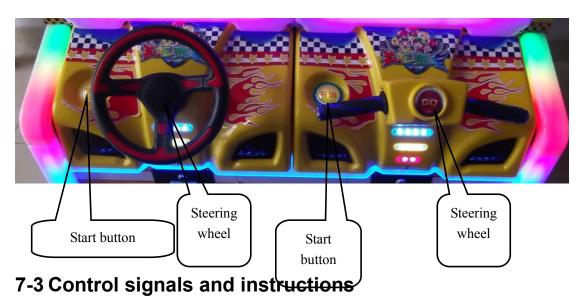

### 七、Game Instruction

#### **7-2** Operation interface

- 1 check the attached table and IO diagram, the motherboard can input plane machine, the output
- corresponding to the connection position.
- 2.DIP adjust the reference IO table, capital letters for the factory settings, the user can adjust according to the operating conditions.