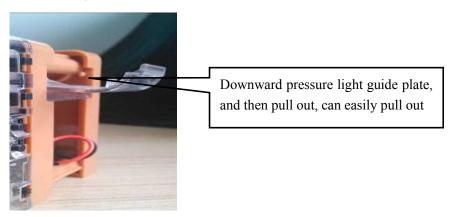

#### 8-3 Ticket Dispenser Instruction

The use of lottery machine instructions: the lottery will be inserted into the slot, the opportunity to automatically start the device. (hold down the forward button can also be manually loaded) connected power and signal line to use.