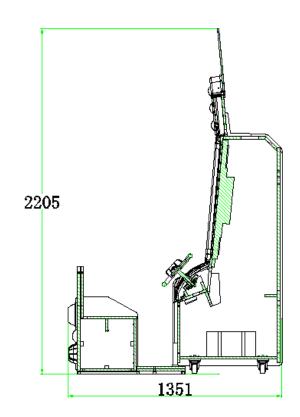

# Machine specifications and technical parameters

Unit: mm

- 1) Working voltage: 220V or 110V
  - (note: Actual voltage please check the machine plate)
- 2) consumed power: mix 150~max 300W
- 3) Out look size: L1217×W1351×H2205 (mm)
- 4) Weight: almost 140.9 kg
- 5) Environmental conditions: Temperature(indoor):  $-10^{\circ}$ C  $\sim$  +40  $^{\circ}$ C;